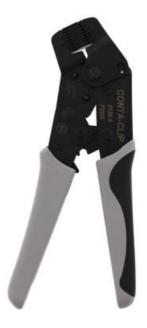

## **CRIMPING & STRIPPING**

Stripfix, PZD, PZU, PZI, PZ RG, PZN

1465.0

PZU 16, Trapezoidal crimping tool for cross-section range: 10-16 mm², Auto-lock for proper and complete crimping, Wire fed in from the end

## PRODUCT DESCRIPTION

CONTA-CLIP offers a selection of cable preparation tools which help you to efficiently process wires and cables. This includes combined wire stripping and cutting tools for removing insulation from wires quickly and precisely.

We also offer one-handed crimping tools for bootlace ferrules, cable lugs and (BNC/TNC) plugs.

All the crimp tools are auto locking and spring release to ensure the optimum crimp connection.